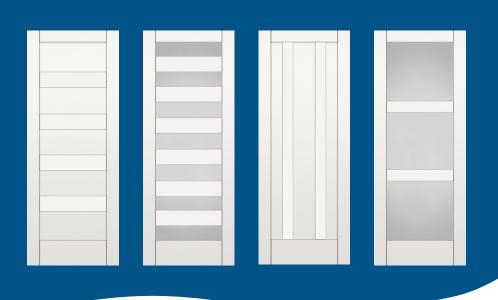

## BELLAVISTA

**COLLECTION BY WOODGRAIN** 



Woodgrain's Bellavista Collection offers a classic, clean look with a modern chamfered detail to give you a sophisticated twist on a shaker door classic.



Height: 6/8

Widths: 2/0, 2/4, 2/6, 2/8, 3/0

Thickness: 1-3/8"

Chamfered bars: 4-3/16" wide x 12mm

Vertical mulls also available



1 LITE - 4620B

Height: 6/8

Widths: 2/0, 2/4, 2/6, 2/8, 3/0

Thickness: 1-3/8"

Chamfered bars: 4-3/16" wide x 15mm thick

Vertical mulls also available

## ONE DOOR. MANY OPTIONS.



Customizing Bellavista 1 Panel or 1 Lite doors with vertical and horizontal chamfered bars means you can carry less inventory mix and offer more style options.

## **EASILY CREATE THESE STYLES AND MORE!**