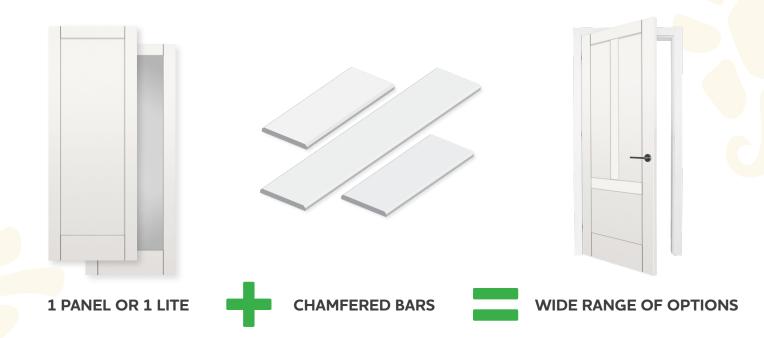

## ONE DOOR. MANY OPTIONS.

Customizing Bellavista 1 Panel or 1 Lite doors with vertical and horizontal chamfered bars means you can carry less inventory mix and offer more style options.