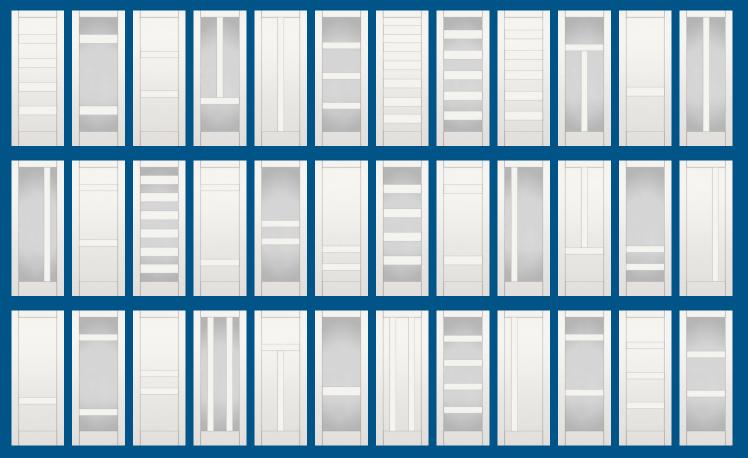

## BELLAVISTA

**COLLECTION BY WOODGRAIN** 



Woodgrain's Bellavista Collection offers a classic, clean look with a modern chamfered detail to give you a sophisticated twist on a shaker door classic.



Height: 6/8

Widths: 2/0, 2/4, 2/6, 2/8, 3/0

Thickness: 1-3/8"

Chamfered bars: 4-3/16" wide x 12mm

Vertical mulls also available



1 LITE - 4620B

Height: 6/8

Widths: 2/0, 2/4, 2/6, 2/8, 3/0

Thickness: 1-3/8"

Chamfered bars: 4-3/16" wide x 15mm thick

Vertical mulls also available

## ONE DOOR. MANY OPTIONS.



Customizing Bellavista 1 Panel or 1 Lite doors with vertical and horizontal chamfered bars means you can carry less inventory mix and offer more style options.

## **EASILY CREATE THESE STYLES AND MORE!**