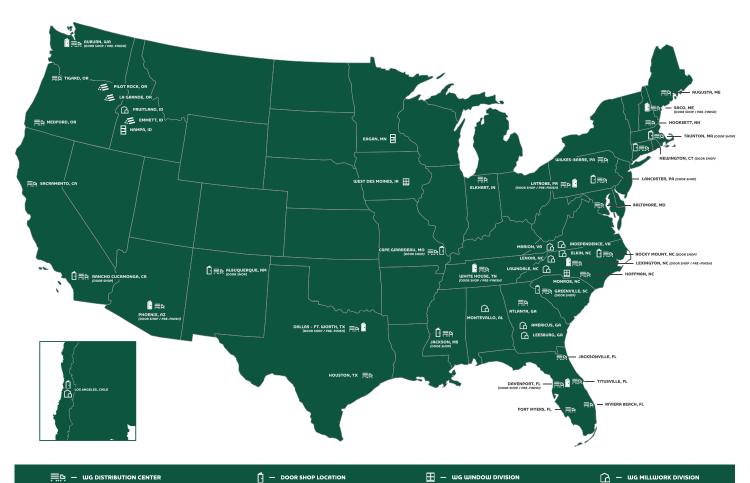

### WHO WE ARE:

Woodgrain is one of the top millwork operations in the world with locations throughout the United States and Chile. With 68 years of quality craftsmanship and service, **Woodgrain is a top producer of mouldings, doors, and windows, as well as a premier distributor of specialty building products.** Woodgrain Inc. is headquartered in Fruitland, Idaho with six divisions and over 45 manufacturing and warehouse facilities in the United States and South America. Since 1954, Woodgrain is proud to be **family owned and operated.** 

### **VERTICALLY INTEGRATED:**

Vertical integration means we own the supply chain from the forest to your location. Because we own each step in the process, we can ensure quality control and best in class lead times. Our broad distribution network and fleet of trucks times ensures your just in time delivery. With the combination of domestic and offshore manufacturing, we also reduce your risk of supply chain interruptions. We'll find the most efficient path through the supply chain for your business.

### **PRODUCTS WE DISTRIBUTE:**

Millwork | Doors | Windows | Lumber | Particleboard

Millwork | Doors | Building Products | Fasteners

■ — WG DOOR DIVISION

— DOOR SHOP / PRE-FINISH LOCATION

— WG LUMBER DIVISION