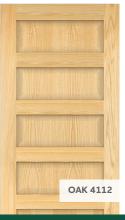

#### CHOOSE YOUR PERFECT FLAT PANEL DESIGN WITH MDO CORE:

Whether you decide Knotty alder, Fir, Rustic Hickory, Walnut, or Mahogany best fits your exterior door needs, you are sure to be satisfied with the lasting beauty and performance of the exterior MDO flat panel door collection by Woodgrain.

#### MDO FLAT PANEL CORE FEATURES:

- Exterior rated medium density overlay (MDO) panel core is perfect for the toughest conditions
- 7-layer MDO construction making it one of the best MDO products available
- 11/16" total finished thickness on flat panel after sanding
- Moisture resistant making the MDO panel more durable to withstand exterior conditions
- With no expansion or contraction of the MDO panel the entire door is more stable
- MDO panel options currently available in Knotty Alder, Fir, and Mahogany with flat panel shaker and ovolo 1-3/4" exterior doors

#### AVAILABLE IN 2 STYLES:

Shaker

(4000 series)

(6000 series)