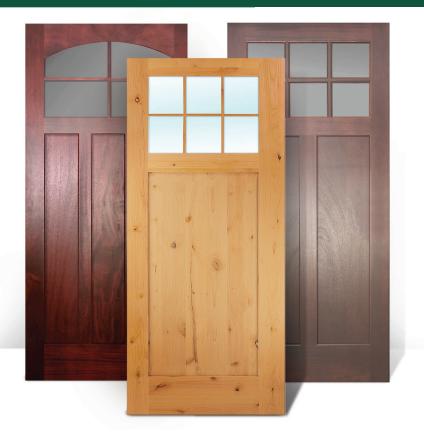

### CHOOSE YOUR PERFECT EXTERIOR DOOR TYPE:

Woodgrain Doors offers the latest in designs for our Exterior door collection along with the traditional looks that stand the test of time. Woodgrain offers hundreds of options to enhance the look of your home. Determine the door type or combination of doors to create the perfect entry for your home.

- Craftsman Doors. Contemporary
- Flat Panel Doors • Traditional
- Sash Doors
- With Matching Flat Panel Sidelights