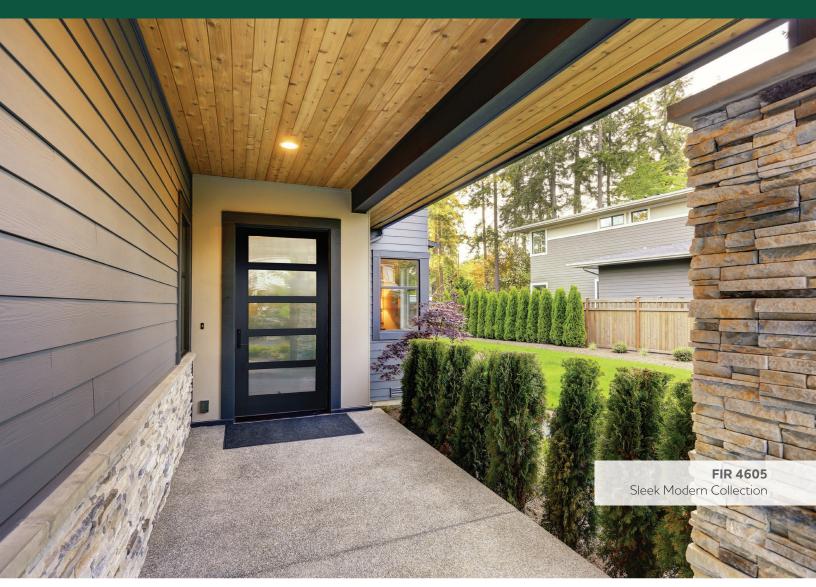

## DEPTH AND BREADTH OF EXTERIOR DOOR PROGRAM

Woodgrain Doors is one of the leading manufacturers of custom wood stiles and rail doors in America. With domestic manufacturing operations in Nampa, ID, Woodgrain is able to offer a wide array of custom exterior door products that are both on trend and cost effective. Hundreds of exterior wood door styles are available to compliment the look of any home and is sure to increase curb appeal.

Woodgrain Doors combines beauty, strength and durability in every door we offer with a newly enhanced offering of exterior wood door products. By combining the breadth of styles, designs, and various wood species Woodgrain Doors offers superior craftsmanship in all of your products, you are sure to fine the exterior door to meet your functional needs while also enhancing the look and feel of your home.

Woodgrain Doors produces beautiful exterior doors in Ponderosa, Radiata, Knotty Pine, Primed, Knotty Alder, Fir, Rustic Hickory, Walnut, and Mahogany.

We have Enhanced our exterior wood door offering by adding an MDO core to all 1-3/4" Exterior flat panel wood doors in our Knotty Alder (KAL), Douglas Fir (FIR), Rustic Hickory (RHK), Walnut (WAL), and Mahogany (MHG) \*(Khaya & Sapele) species. All Woodgrain doors are built with wood engineered stile and rails to withstand exterior conditions with proper care and finishing.