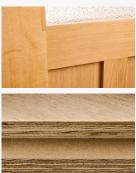

#### CHOOSE YOUR PERFECT FLAT PANEL DESIGN WITH MDO CORE:

Whether you decide Knotty alder, Fir, Rustic Hickory, Walnut, or Mahogany best fits your exterior door needs, you are sure to be satisfied with the lasting beauty and performance of the exterior MDO flat panel door collection by Woodgrain.

#### MDO FLAT PANEL CORE FEATURES:

- Exterior rated medium density overlay (MDO) panel core is perfect for the toughest conditions
- 7-layer MDO construction making it one of the best MDO products available
- 11/16" total finished thickness on flat panel after sanding
- Moisture resistant making the MDO panel more durable to withstand exterior conditions
- With no expansion or contraction of the MDO panel the entire door is more stable
- MDO panel options currently available in Knotty Alder, Fir, and Mahogany with flat panel shaker and ovolo 1-3/4" exterior doors