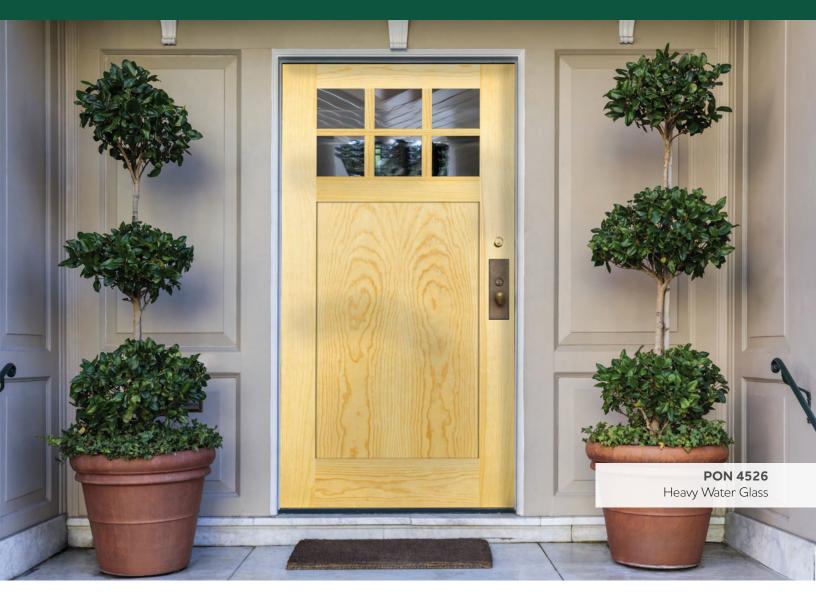

## Woodgrain Doors has a glass collection with 23 unique designs

Woodgrain Doors offers 23 glass options to further customize your door. Choose from either a Clear Single Glazed or Insulated Low E glass types. Clear Single Glazed is a single piece of tempered glass whereas Low E Insulated is coated and insulated, which allows it to reflect radiant heat, making it a more energy efficient option.

### **PRIVACY:**

Water Drop

This indicates the amount of privacy that each glass profile allows through it. 1 being little privacy and 10 being full privacy.

White Laminated 9

### LIGHT:

This indicates the amount of light that each glass profile allows through it. 1 being lots of light and 10 being no light.

V-Groove

Not all glass options are available in all styles or species. \*Certain glass patterns may look slightly different in large pane layouts. Our glass meets the following standards: ANSI Z97.1 and 16CFR 1201 C II.