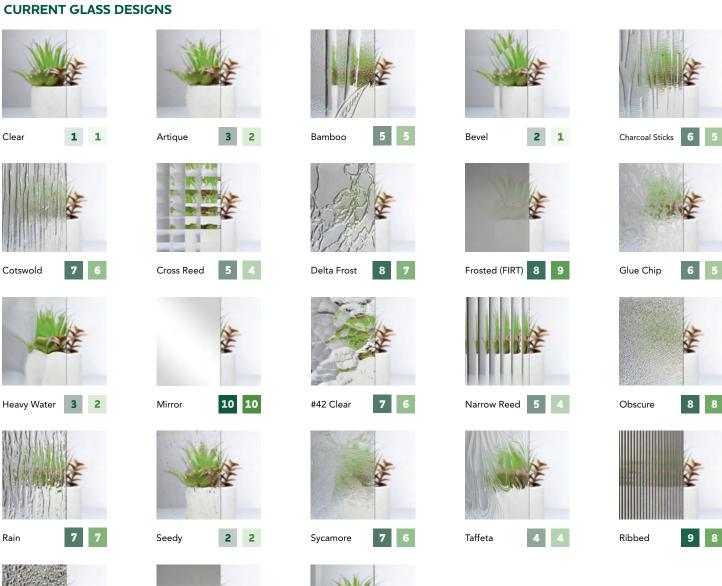

## Woodgrain Doors has a glass collection with 23 unique designs

Woodgrain Doors offers 23 glass options to further customize your door. Choose from either a Clear Single Glazed or Insulated Low E glass types. Clear Single Glazed is a single piece of tempered glass whereas Low E Insulated is coated and insulated, which allows it to reflect radiant heat, making it a more energy efficient option.

### **PRIVACY:**

Water Drop

This indicates the amount of privacy that each glass profile allows through it. 1 being little privacy and 10 being full privacy.

White Laminated 9

### LIGHT:

This indicates the amount of light that each glass profile allows through it. 1 being lots of light and 10 being no light.

V-Groove

Not all glass options are available in all styles or species. \*Certain glass patterns may look slightly different in large pane layouts. Our glass meets the following standards: ANSI Z97.1 and 16CFR 1201 C II.