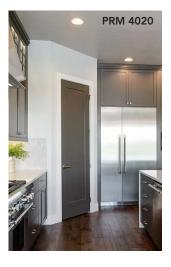

## Primed Stile & Rail Panel

Door Collection

### Woodgrain's full line of Primed Shaker Doors in 6/8 & 8/0 heights and on trend designs – all apart of the Express Ship Program.

Woodgrain Doors are manufactured upholding the industry's highest standard of authentic stile and rail construction. The Primed Flat Panel doors have a MDF face over engineered wood stile and rail components with solid MDF panels, the foundation for a high quality smooth finish for superior paintability.