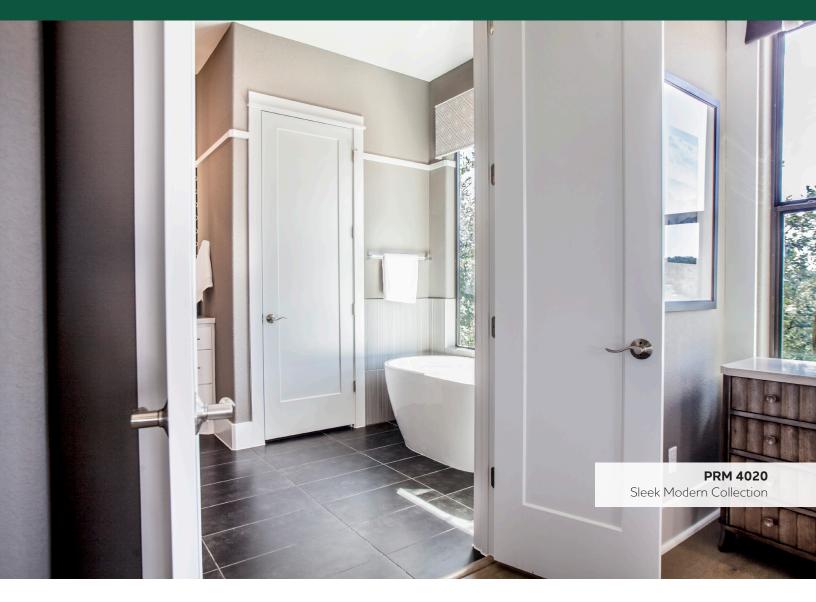

## Primed Stile & Rail Panel

Door Collection

### Woodgrain's full line of Primed Shaker Doors in 6/8 & 8/0 heights and on trend designs – all apart of the Express Ship Program.

Woodgrain Doors are manufactured upholding the industry's highest standard of authentic stile and rail construction. The Primed Flat Panel doors have a MDF face over engineered wood stile and rail components with solid MDF panels, the foundation for a high quality smooth finish for superior paintability.

#### Primed Flat Panel Door Styles Available in Nampa, ID & Minneapolis, MN for Express Ship\*:

Panel Options\*\*\*

**Shaker** 4000 Series

Sizes

Height: 6/8 & 8/0

Thickness: 1-3/8"

Width: 1/6, 2/0, 2/4, 2/6, 2/8, 3/0