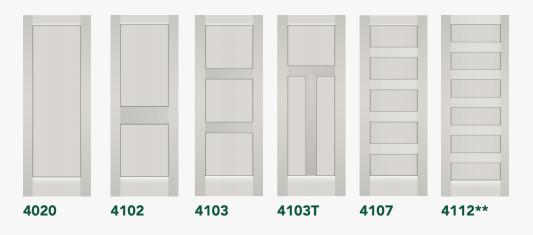

#### Primed Flat Panel Door Styles Available in Nampa, ID & Minneapolis, MN for Express Ship\*:

Panel Options\*\*\*

**Shaker** 4000 Series

Sizes

Height: 6/8 & 8/0

Thickness: 1-3/8"

Width: 1/6, 2/0, 2/4, 2/6, 2/8, 3/0

\*Other sizes and styles including raised panel available through special order in standard lead time | \*\*8/0 | \*\*\*3/8" Panel.