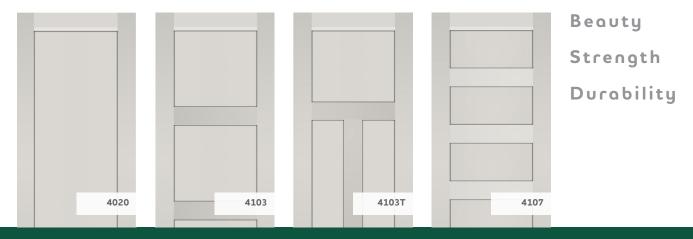

#### Primed Flat Panel Door Styles Available in Nampa, ID & Minneapolis, MN for Express Ship\*:

Panel Options\*\*\*

**Shaker** 4000 Series

Sizes

Height: 6/8 & 8/0

Thickness: 1-3/8"

Width: 1/6, 2/0, 2/4, 2/6, 2/8, 3/0

\*Other sizes and styles including raised panel available through special order in standard lead time | \*\*8/0 | \*\*\*3/8" Panel.