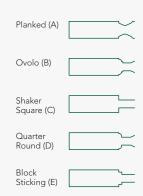

#### **Profile And Panel Options**

Mix and match any of our five profile options or two raised moulding options.