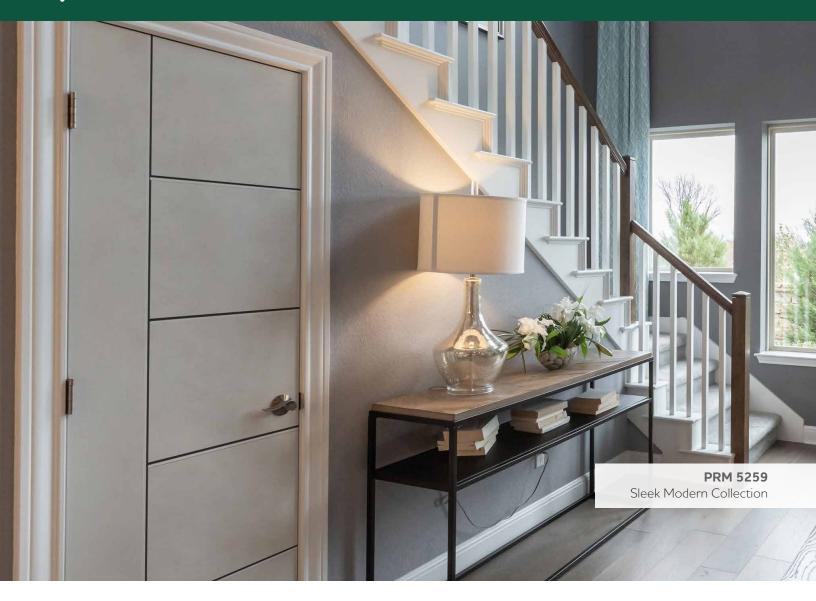

## Premium Router Carved MDF Doors With Over 150 Designs Offered

Woodgrain's Router Carved Door Collection are made of medium density fiberboard (MDF) and include both 1 3/8" and 1 3/4" thick doors available. Router Carved doors offer infinite design options by combining cutting edge technology and old-fashioned craftsmanship. Woodgrain uses its well-honed techniques from decades of wood door manufacturing to build a better door.

#### **Profile And Panel Options**

Mix and match any of our five profile options or two raised moulding options.