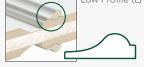

#### **Profile And Panel Options**

Mix and match any of our five profile options or two raised moulding options.

### Raised Moulding

Low Profile (L)