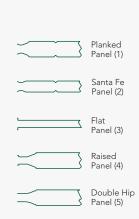

#### **Profile And Panel Options**

Mix and match any of our five profile options or two raised moulding options.