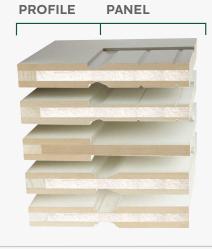

#### **Profile And Panel Options**

Mix and match any of our five profile options or two raised moulding options.

#### SureEdge

SureEdge solid wood edge band is a feature in each MDF door. Installed in each stile, the SureEdge system allows maximum screw holding power and ease of hinge mortising.

SureEdge

Precision Routing Technology provides crisp line