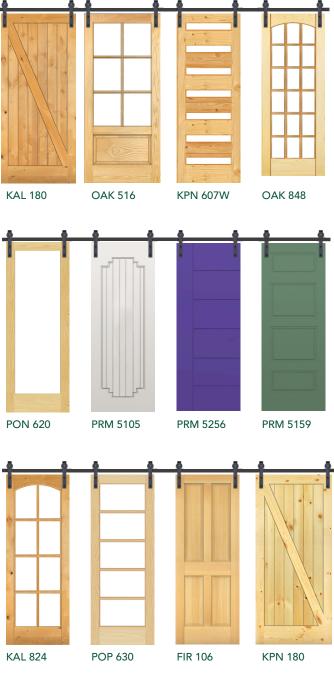

Whether you are looking for traditional barn doors or the unique contemporary look of a rolling or sliding door, Woodgrain offers solutions for both, with 7 unique Barn Door Model options or any of our thousands of other door options will offer the beauty, strength, and durability you are looking for.

#### **Available Mounting Hardware:**

Additional Information:

• 72", 84", & 96" tracks available • Rated up to 200lbs.

• handle options and connector piece available

Choose a Classic Born Door Designs or Pick any of our premium door slabs.