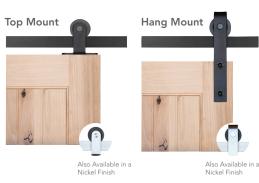

#### **Available Mounting Hardware:**

Additional Information:

• 72", 84", & 96" tracks available • Rated up to 200lbs.

• handle options and connector piece available

Choose a Classic Born Door Designs or Pick any of our premium door slabs.