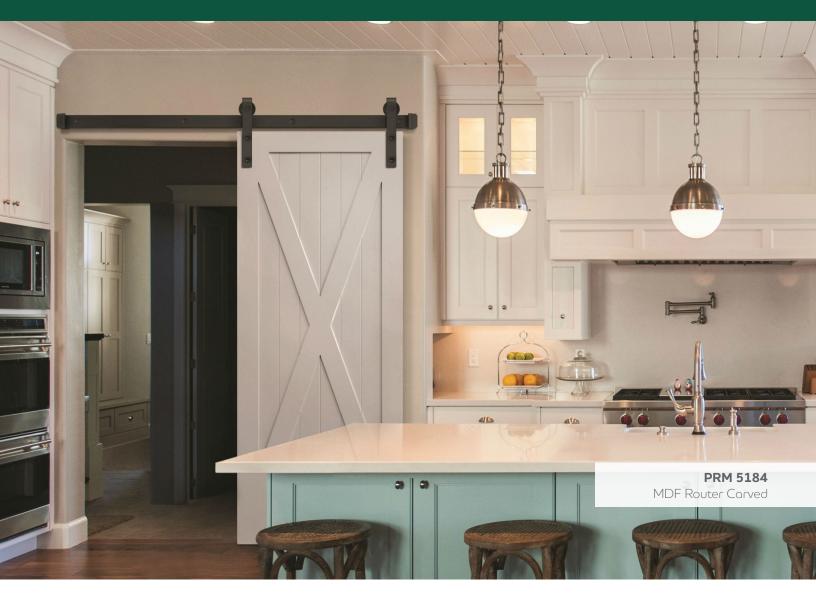

## Quality Craftsmanship. Superior Performance. Innovation.

The Barn Door Collection is the perfect fit for modern, contemporary, and rustic applications. Built with superior quality craftsmanship, Barn Doors create a unique focal point as an accent piece and can be use in master suites to pantries, barn doors give you the flexibility to customize your space.

Whether you are looking for traditional barn doors or the unique contemporary look of a rolling or sliding door, Woodgrain offers solutions for both, with 7 unique Barn Door Model options or any of our thousands of other door options will offer the beauty, strength, and durability you are looking for.

#### **Available Mounting Hardware:**

Additional Information:

• 72", 84", & 96" tracks available • Rated up to 200lbs.

• handle options and connector piece available

Choose a Classic Born Door Designs or Pick any of our premium door slabs.